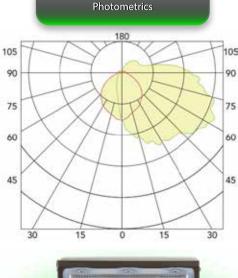

## specifications

| Finish          | CRI | Lens         | Material          | L70 hours | SP             | Ambient<br>Temp (F) | Dimmable            | Power Factor | UL listing            | THD   | Dimensions            |
|-----------------|-----|--------------|-------------------|-----------|----------------|---------------------|---------------------|--------------|-----------------------|-------|-----------------------|
| >70             | pc  | olycarbonate | die-cast aluminum | 50,000    | 10 KV optional | -40° - 131°         | 1 - 10V             | > 0.9        | wet location<br>IP 66 | <20%  | 14.2" x 9.25" x 7.73" |
| elect your lamp |     |              |                   |           |                | çel                 | ect your accessory* |              |                       | other |                       |