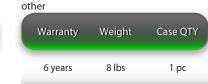

## specifications

| Finish          | CRI | Lens         | Material          | L70 hours | SP             | Ambient<br>Temp (F) | Dimmable            | Power Factor | UL listing            | THD   | Dimensions            |
|-----------------|-----|--------------|-------------------|-----------|----------------|---------------------|---------------------|--------------|-----------------------|-------|-----------------------|
| >70             | pc  | olycarbonate | die-cast aluminum | 50,000    | 10 KV optional | -40° - 131°         | 1 - 10V             | > 0.9        | wet location<br>IP 66 | <20%  | 14.2" x 9.25" x 7.73" |
| elect your lamp |     |              |                   |           |                | çel                 | ect your accessory* |              |                       | other |                       |