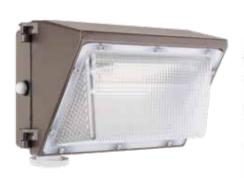

## **TRADITIONAL**

## Features

- Durable, die-cast aluminum housing.
- Color temperature and wattage selectable
- Housing is completely sealed against moisture and environmental contaminants.
- Polycarbonate optical lens with UV stabilizers.