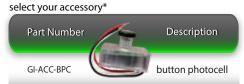

## specifications

| Finish          | CRI | Lens         | Material          | L70 hours | SP             | Ambient<br>Temp (F) | Dimmable            | Power Factor | UL listing            | THD   | Dimensions            |
|-----------------|-----|--------------|-------------------|-----------|----------------|---------------------|---------------------|--------------|-----------------------|-------|-----------------------|
| >70             | pc  | olycarbonate | die-cast aluminum | 50,000    | 10 KV optional | -40° - 131°         | 1 - 10V             | > 0.9        | wet location<br>IP 66 | <20%  | 14.2" x 9.25" x 7.73" |
| elect your lamp |     |              |                   |           |                | çel                 | ect your accessory* |              |                       | other |                       |

| 30 | acci your farrip  |                              |             |               |                    |                 |               |  |
|----|-------------------|------------------------------|-------------|---------------|--------------------|-----------------|---------------|--|
|    | Part Number       | Color Temp                   | Finish      | Voltage       | Consumption        | Lumen<br>Output | Efficacy      |  |
| GI |                   | 3000K 4000K 5000K selectable | bronze coat | 100 - 277 V 🧳 | 100W               | 12,468          | 124.68 LM / W |  |
|    | GI-WPF-CCT400-UL4 |                              |             |               | 78W selectable 61W | 10,160          | 130.26 LM / W |  |
|    |                   |                              |             |               |                    | 8,581           | 140.67 LM / W |  |
|    |                   |                              |             |               | 40W                | 6.089           | 152.22 LM / W |  |

\*optional