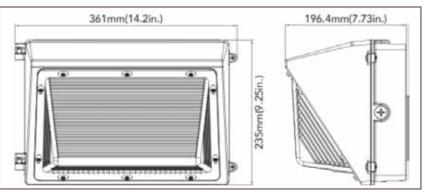

## specifications

| Finish          | CRI | Lens         | Material          | L70 hours | SP             | Ambient<br>Temp (F) | Dimmable            | Power Factor | UL listing            | THD   | Dimensions            |
|-----------------|-----|--------------|-------------------|-----------|----------------|---------------------|---------------------|--------------|-----------------------|-------|-----------------------|
| >70             | pc  | olycarbonate | die-cast aluminum | 50,000    | 10 KV optional | -40° - 131°         | 1 - 10V             | > 0.9        | wet location<br>IP 66 | <20%  | 14.2" x 9.25" x 7.73" |
| elect your lamp |     |              |                   |           |                | çel                 | ect your accessory* |              |                       | other |                       |