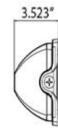

select your flood light fixture

Part Number Color Temp **Net Weight** 5000K 2.039 lbs GI-WMF-C100-UL3P

Included accessory

Part Number GI-ACC-BPC button photocell other specifications

| Dimensions                              | Warranty | Case QTY    |  |  |  |
|-----------------------------------------|----------|-------------|--|--|--|
| 8.384" (L)<br>5.4484" (H)<br>3.523" (W) | 6 years  | 12 pc       |  |  |  |
| , 4,97,74,77,77                         | = 10     | E Javanera: |  |  |  |