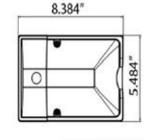

select your flood light fixture

Part Number Color Temp **Net Weight** 5000K 2.039 lbs GI-WMF-C100-UL3P

Included accessory

Part Number GI-ACC-BPC button photocell other specifications

| Dimensions                              | Warranty | Case QTY    |  |  |  |
|-----------------------------------------|----------|-------------|--|--|--|
| 8.384" (L)<br>5.4484" (H)<br>3.523" (W) | 6 years  | 12 pc       |  |  |  |
| , 4,97,74,77,77                         | = 10     | E Javanera: |  |  |  |