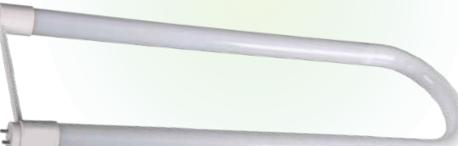

### U-TUBE T8 / T12 RETROFIT LED LAMPS

Mimics traditional fluorescent lamp in light output and shape for seamless retrofit. The whole lamp body lights up including the curved section

**Features** 

- > 50,000 hour LED lifespan based on IES LM-80 results and TM-21 calculations
- > Can be powered by any two pins
- Multi-functional: works with approved instant start ballasts or can be wired directly to 100-277 VAC