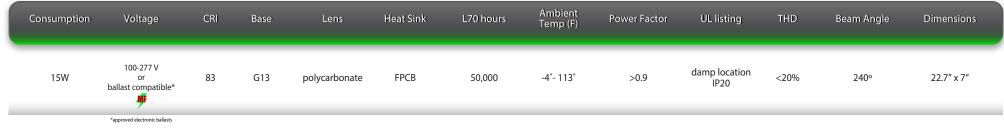

#### specifications

#### select your lamp

|  | Part Number          | Color Temp             | Lumen Output | Efficacy   |  |
|--|----------------------|------------------------|--------------|------------|--|
|  | GI-U6T8-CCT32P-ULMF4 | 35K 40K 50K SELECTABLE | 2,100        | 140 lm / w |  |