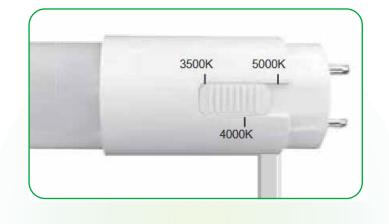

E T8 / T12 RETROFIT LED LAMPS

# 32W fluorescent equal

## 6" SPACING | MULTI-FUNCTIONAL COLOR TEMPERATURE SELECTABLE

#### specifications



#### select your lamp

|  | Part Number          | Color Temp             | Lumen Output | Efficacy   |  |
|--|----------------------|------------------------|--------------|------------|--|
|  | GI-U6T8-CCT32P-ULMF4 | 35K 40K 50K SELECTABLE | 2,100        | 140 lm / w |  |





Mimics traditional fluorescent lamp in light output and shape for seamless retrofit. The whole lamp body lights up including the curved section

**Features** 

- > 50,000 hour LED lifespan based on IES LM-80 results and TM-21 calculations
- > Can be powered by any two pins
- Multi-functional: works with approved instant start ballasts or can be wired directly to 100-277 VAC