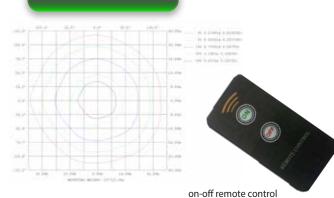

#### select your lamp

| Part Number         | Color Temp | Voltage     | Consumption        | Lumen<br>Output | Efficacy   | Remote<br>Control | Sensor |
|---------------------|------------|-------------|--------------------|-----------------|------------|-------------------|--------|
| GI-TWL-35C400C-UL4  | 5000K      | 100 - 277 V | <b>/</b> 100 W     | 12,500          | 125LM / W  | no                | no     |
| GI-TWL-35C400C-UL4R | 5000K      | 100 - 277 V | <del>/</del> 100 W | 12,500          | 125 LM / W | yes               | no     |
| GI-TWL-35C400C-UL4S | 5000K      | 100 - 277 V | <b>9</b> 100 W     | 12,500          | 125 LM / W | no                | yes    |

#### **Features**

- High transmittance polycarbonate lens with excellent optics
- 50,000 hour LED lifespan based on IES LM-80 results and TM-21 calculations
- Can be daisy chained up to 9 pcs in a row. Includes 35 ft cord with a plug and a built in receptacle for daisy chaining
- Available with on/off remote control
- Available with a motion/occupancy sensor which will dim down the light to 30% after 5 minutes of no motion