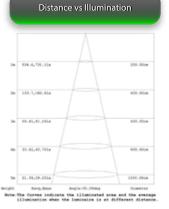

0 W     | 12,500          | 125LM / W  | no                | no     |
| GI-TWL-35C400C-UL4R | 5000K      | 100 - 277 V | <del>/</del> 100 W | 12,500          | 125 LM / W | yes               | no     |
| GI-TWL-35C400C-UL4S | 5000K      | 100 - 277 V | <b>9</b> 100 W     | 12,500          | 125 LM / W | no                | yes    |





Isolux Diagram



## **⊕F©**

#### **Features**

- High transmittance polycarbonate lens with excellent optics
- 50,000 hour LED lifespan based on IES LM-80 results and TM-21 calculations
- Can be daisy chained up to 9 pcs in a row. Includes 35 ft cord with a plug and a built in receptacle for daisy chaining
- Available with on/off remote control
- Available with a motion/occupancy sensor which will dim down the light to 30% after 5 minutes of no motion