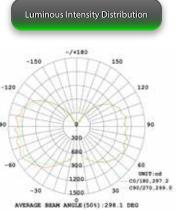

#### specifications

| Lens                   | CRI  | Guard Material                                                    | Material          | L70 hours | Surge Protection | Ambient<br>Temp (F) | Power Factor | UL listing    | THC   | Cord                         | Beam Angle | Dimensions                   |
|------------------------|------|-------------------------------------------------------------------|-------------------|-----------|------------------|---------------------|--------------|---------------|-------|------------------------------|------------|------------------------------|
| clear<br>polycarbonate | > 80 | industrial grade<br>stainless steel<br>protective case<br>housing | die-cast aluminum | 50,000    | 6 KV built-in    | -40° - 113°         | > 0.9        | damp location | < 20% | 35 ft<br>16 AWG<br>with plug | 313.7º     | 12.64" (L)<br>x<br>6.93" (H) |