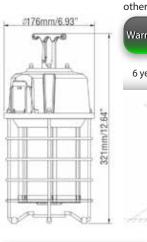

#### specifications

| Lens                   | CRI  | Guard Material                                                    | Material          | L70 hours | Surge Protection | Ambient<br>Temp (F) | Power Factor | UL listing    | THC   | Cord                         | Beam Angle | Dimensions                   |
|------------------------|------|-------------------------------------------------------------------|-------------------|-----------|------------------|---------------------|--------------|---------------|-------|------------------------------|------------|------------------------------|
| clear<br>polycarbonate | > 80 | industrial grade<br>stainless steel<br>protective case<br>housing | die-cast aluminum | 50,000    | 6 KV built-in    | -40° - 113°         | > 0.9        | damp location | < 20% | 35 ft<br>16 AWG<br>with plug | 313.7º     | 12.64" (L)<br>x<br>6.93" (H) |