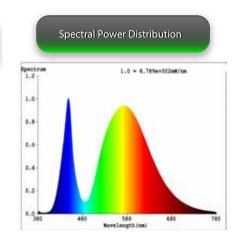

-----------------|------------|---------------|-----------------|------------|-------------|
| GI-RKD-D1500-DLC    | 5000K      | 100 - 277 V 🗲 | 60,000          | 125 lm / W | 480W        |
| GI-RKD-C1500-480DLC | 5000K      | 277 - 480 V 🗲 | 56,250          | 125 lm / W | 450W        |

| Fixture Dimensions    | Driver Dimensions                  | Warranty | Gross Weight | Case QTY |
|-----------------------|------------------------------------|----------|--------------|----------|
| 12.6" (L) x 3.35" (H) | 8 3/4" (L) x 1.5" (H) x 2 5/8" (W) | 6 years  | 12.56 lbs    | 1 pcs    |

## **Features External Driver** 50,000 hour LED lifespan based on IES LM-80 results and TM-21 calculations Allows for reflector to be removed to create more space for installation Adjustable bracket included







Not all product variations listed on this page may be DLC qualified. Visit www.designlights.org/search to confirm qualification.