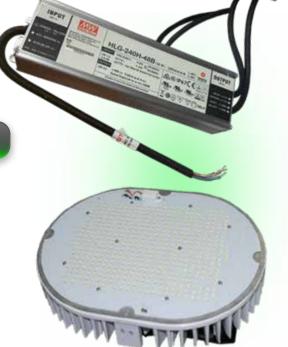

# HID EQUAL LED RETROFIT KITS **REPLACES 1,500W HID**

| Fixture Dimensions    | Driver Dimensions                  | Warranty | Gross Weight | Case QTY |
|-----------------------|------------------------------------|----------|--------------|----------|
| 12.6" (L) x 3.35" (H) | 8 3/4" (L) x 1.5" (H) x 2 5/8" (W) | 6 years  | 12.56 lbs    | 1 pcs    |

## **Features External Driver** 50,000 hour LED lifespan based on IES LM-80 results and TM-21 calculations Allows for reflector to be removed to create more space for installation Adjustable bracket included