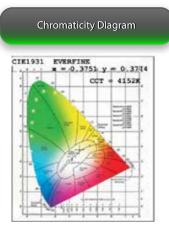

---------------|------------|---------------|-----------------|------------|-------------|
| GI-RKD-D1500-DLC    | 5000K      | 100 - 277 V 🗲 | 60,000          | 125 lm / W | 480W        |
| GI-RKD-C1500-480DLC | 5000K      | 277 - 480 V 🗲 | 56,250          | 125 lm / W | 450W        |

| Fixture Dimensions    | Driver Dimensions                  | Warranty | Gross Weight | Case QTY |
|-----------------------|------------------------------------|----------|--------------|----------|
| 12.6" (L) x 3.35" (H) | 8 3/4" (L) x 1.5" (H) x 2 5/8" (W) | 6 years  | 12.56 lbs    | 1 pcs    |

## **Features External Driver** 50,000 hour LED lifespan based on IES LM-80 results and TM-21 calculations Allows for reflector to be removed to create more space for installation Adjustable bracket included







Not all product variations listed on this page may be DLC qualified. Visit www.designlights.org/search to confirm qualification.