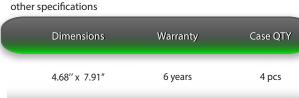

## specifications

Part Number Color Temp Voltage Net Weight

GI-LDL-D600-G4 4000K 120 - 277 V 5.8 lbs