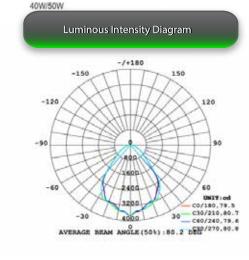

## DOCK LIGHT LED FIXTURE 2 MOUNTING OPTIONS



## specifications



Part Number Color Temp Voltage Net Weight

GI-LDL-D600-G4 4000K 120 - 277 V 5.8 lbs









## Features

- Designed with an adjustable lamp angle.
- Electrical outlet embedded in the arm for direct plug in connection.
- Compact design utilizes aluminum housing, which dissipates heat for maximum lifespan.
- Frosted polycarbonate cover combats glare, and makes for more uniform lighting.
- Built-in on-off switch for convenience.





www.greenignite.com





Not all product variations listed on this page may be DLC qualified. Visit www.designlights.org/search to confirm qualification.













190



28.0