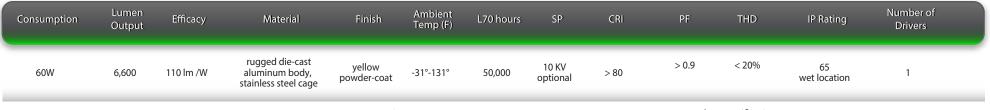

## specifications

Part Number Color Temp Voltage Net Weight

GI-LDL-D600-G4 4000K 120 - 277 V 5.8 lbs