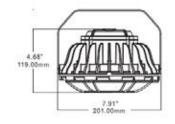

## specifications

Part Number Color Temp Voltage Net Weight

GI-LDL-D600-G4 4000K 120 - 277 V 5.8 lbs