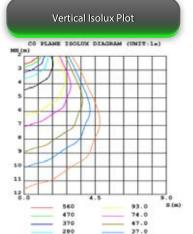

## DOCK LIGHT LED FIXTURE 2 MOUNTING OPTIONS



## specifications



Part Number Color Temp Voltage Net Weight

GI-LDL-D600-G4 4000K 120 - 277 V 5.8 lbs









## Features

- Designed with an adjustable lamp angle.
- Electrical outlet embedded in the arm for direct plug in connection.
- Compact design utilizes aluminum housing, which dissipates heat for maximum lifespan.
- Frosted polycarbonate cover combats glare, and makes for more uniform lighting.
- Built-in on-off switch for convenience.





www.greenignite.com





Not all product variations listed on this page may be DLC qualified. Visit www.designlights.org/search to confirm qualification.













190



28.0