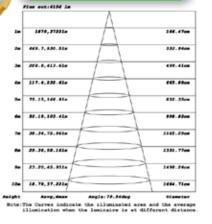

## DOCK LIGHT LED FIXTURE 2 MOUNTING OPTIONS



## specifications



Part Number Color Temp Voltage Net Weight

GI-LDL-D600-G4 4000K 120 - 277 V 5.8 lbs









## Features

- Designed with an adjustable lamp angle.
- Electrical outlet embedded in the arm for direct plug in connection.
- Compact design utilizes aluminum housing, which dissipates heat for maximum lifespan.
- Frosted polycarbonate cover combats glare, and makes for more uniform lighting.
- Built-in on-off switch for convenience.





www.greenignite.com





Not all product variations listed on this page may be DLC qualified. Visit www.designlights.org/search to confirm qualification.













190



28.0