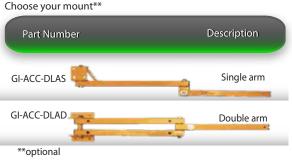

## DOCK LIGHT LED FIXTURE 2 MOUNTING OPTIONS



## specifications



Part Number Color Temp Voltage Net Weight

GI-LDL-D600-G4 4000K 120 - 277 V 5.8 lbs









## Features

- Designed with an adjustable lamp angle.
- Electrical outlet embedded in the arm for direct plug in connection.
- Compact design utilizes aluminum housing, which dissipates heat for maximum lifespan.
- Frosted polycarbonate cover combats glare, and makes for more uniform lighting.
- Built-in on-off switch for convenience.





www.greenignite.com





Not all product variations listed on this page may be DLC qualified. Visit www.designlights.org/search to confirm qualification.













190



28.0