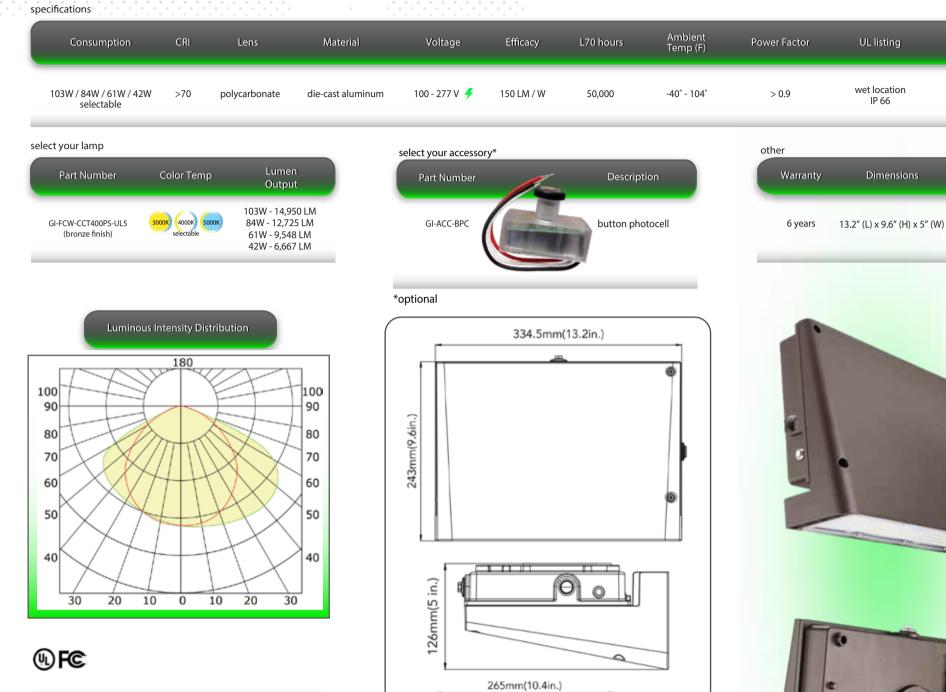

## Features

- Durable, die-cast aluminum housing with excellent heat dissipation.
- Color temperature and power selectable

- 1-10V Dimmable, 3K/4K/5K Color Selectable
- Housing is completely sealed against moisture and environmental contaminants.
- Tempered UV coated flat lens provide outstanding performance, uniformity and glare control.

Not all product variations listed on this page may be DLC qualified. Visit www.designlights.org/search to confirm qualification.

 $\times$ 

Ó

56mm(6.

.1in.)

66mm(2.

п -

**GREEN GNITE**