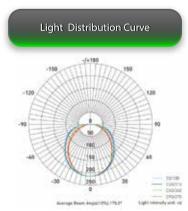

ectable | Frosted       | 100 - 277 V 🗲 |  |  |  |  |
| GI-4T8D-W36-BF   | 3000K                  | Frosted DIM   | 120 VAC 🍜     |  |  |  |  |
| GI-4T8D-WD36-BF  | 3500K                  | Frosted DIM   | 120 VAC 🗲     |  |  |  |  |
| GI-4T8-D36-BF    | 4000K                  | Frosted       | 100 - 277 V 🗲 |  |  |  |  |
| GI-4T8-D36-BC    | 4000K                  |               | 100 - 277 V 🗲 |  |  |  |  |
| GI-4T8-C36-BC    | 5000K                  |               | 100 - 277 V 🗲 |  |  |  |  |
| Frosted frosted  | DIM                    | dimmable (lii | ne voltage)   |  |  |  |  |





## Features Linkable up to 200W Aluminum housing allows for excellent heat dissipation. 50,000 hour LED lifespan based on IES LM-80 results and TM-21 calculations. Patent Male-female linkable design.







Not all product variations listed on this page may be DLC qualified. Visit www.designlights.org/search to confirm qualification.