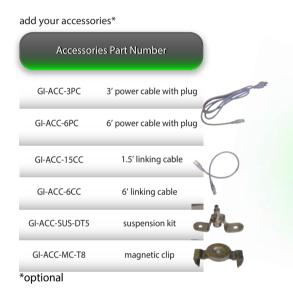

## Features Linkable up to 200W Aluminum housing allows for excellent heat dissipation. 50,000 hour LED lifespan based on IES LM-80 results and TM-21 calculations. Patent Male-female linkable design.

Not all product variations listed on this page may be DLC qualified. Visit www.designlights.org/search to confirm qualification.