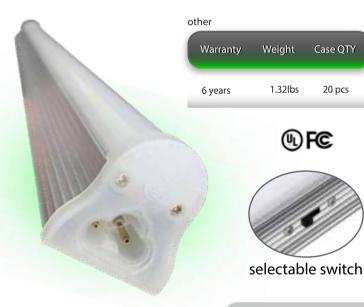

# STANDARD OUTPUT LINKABLE fluorescent equal

specifications

| Consumption | Lumen Output | Efficacy | Lens          | Heat Sink | L70 hours | Ambient<br>Temp (F) | Power Factor | UL listing | CRI | THD  | Dimensions             |
|-------------|--------------|----------|---------------|-----------|-----------|---------------------|--------------|------------|-----|------|------------------------|
| 18W         | 2,250        | 125 LM/W | polycarbonate | aluminum  | 50,000    | -4°- 113°           | >0.9         | IP40       | 83  | <20% | 47.24" x 1.53" x 1.65" |

## Features Linkable up to 200W Aluminum housing allows for excellent heat dissipation. 50,000 hour LED lifespan based on IES LM-80 results and TM-21 calculations. Patent Male-female linkable design.

Not all product variations listed on this page may be DLC qualified. Visit www.designlights.org/search to confirm qualification.