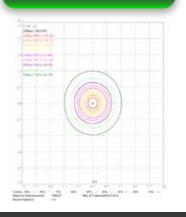

### other

| Warranty | Weight   | Case QTY |  |
|----------|----------|----------|--|
| 6 years  | 0.44 lbs | 25 pcs   |  |

Distance vs Illumination

В **Ballast Compatible** 

Wiring Diagram

BALLAST

= AC INPUT