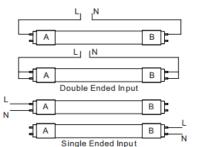

### other

| Warranty | Weight   | Case QTY |  |
|----------|----------|----------|--|
| 6 years  | 0.44 lbs | 25 pcs   |  |

Distance vs Illumination

В **Ballast Compatible** 

Wiring Diagram

BALLAST

= AC INPUT

Input voltage: 120-277Vac 50/60Hz

Not all product variations listed on this page may be DLC qualified. Visit www.designlights.org/search to confirm qualification.