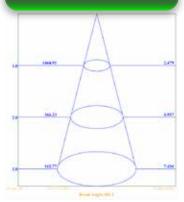

### other

| Warranty | Weight   | Case QTY |  |
|----------|----------|----------|--|
| 6 years  | 0.44 lbs | 25 pcs   |  |

Distance vs Illumination

В **Ballast Compatible** 

Wiring Diagram

BALLAST

= AC INPUT