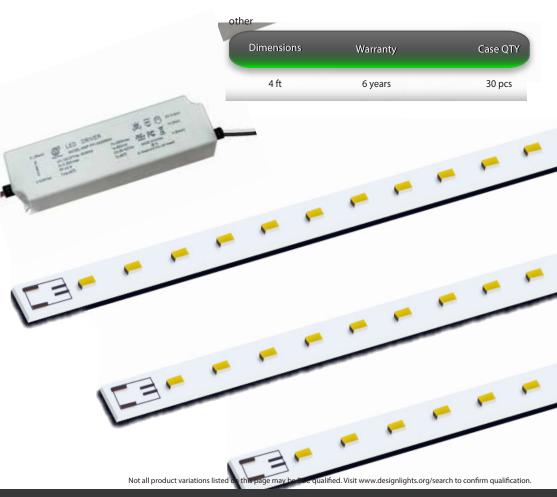

### specifications

| Consumption     | Voltage            | CRI | Base      | Lens | Heat Sink | L70 hours | Ambient<br>Temp (F) | Power Factor         | Mounting                 | THD   | Beam Angle | Enclosed Fixture<br>Rated                                                                                                                                                                                                                                                                                                                                                                                                                                                                                                                                                                                                                                                                                                                                                                                                                                                                                                                                                                                                                                                                                                                                                                                                                                                                                                                                                                                                                                                                                                                                                                                                                                                                                                                                                                                                                                                                                                                                                                                                                                                                                                      |
|-----------------|--------------------|-----|-----------|------|-----------|-----------|---------------------|----------------------|--------------------------|-------|------------|--------------------------------------------------------------------------------------------------------------------------------------------------------------------------------------------------------------------------------------------------------------------------------------------------------------------------------------------------------------------------------------------------------------------------------------------------------------------------------------------------------------------------------------------------------------------------------------------------------------------------------------------------------------------------------------------------------------------------------------------------------------------------------------------------------------------------------------------------------------------------------------------------------------------------------------------------------------------------------------------------------------------------------------------------------------------------------------------------------------------------------------------------------------------------------------------------------------------------------------------------------------------------------------------------------------------------------------------------------------------------------------------------------------------------------------------------------------------------------------------------------------------------------------------------------------------------------------------------------------------------------------------------------------------------------------------------------------------------------------------------------------------------------------------------------------------------------------------------------------------------------------------------------------------------------------------------------------------------------------------------------------------------------------------------------------------------------------------------------------------------------|
|                 |                    |     |           |      |           | (6)       | a L(Black)          | wise power 00-277V80 | -                        | 70:00 | -          | ORDER MANAGEMENT OF THE PARTY O |
| 54W<br>3 strips | <b>₹</b> 100-277 V | 83  | hard-wire | N/A  | aluminum  | 50,000    | -4 - 104°           | >0.9                 | magnetic strip<br>screws | <25%  | 120°       | yes                                                                                                                                                                                                                                                                                                                                                                                                                                                                                                                                                                                                                                                                                                                                                                                                                                                                                                                                                                                                                                                                                                                                                                                                                                                                                                                                                                                                                                                                                                                                                                                                                                                                                                                                                                                                                                                                                                                                                                                                                                                                                                                            |

# Features Does not need tombstones; hard-wired > 50,000 hour LED lifespan based on IES LM-80 results and TM-21 calculations External driver > Can be installed using included screws or magnetic backing