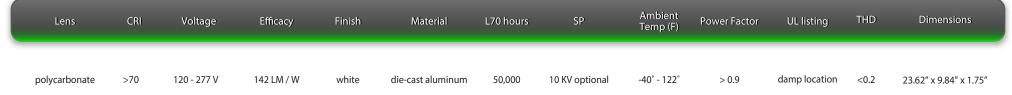

## specifications

GREEN GNITE

| Part Number              | Color Temp               | Consumption                                                                |
|--------------------------|--------------------------|----------------------------------------------------------------------------|
| GI-21SLHB-CCT1000EC-PSUL | 5 4000K 5000K selectable | 210W - 30,000 LM<br>180W - 25,000LM<br>130W - 20,000 LM<br>90W - 13,600 LM |