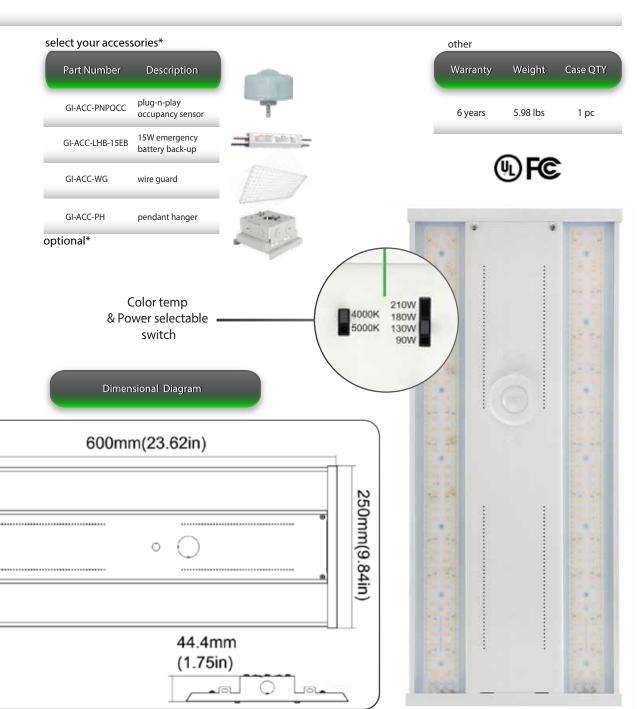

## 1' X 2' COLOR TEMP & POWER SELECTABLE

HID equal

## Features

- > Suitable for commercial, retail and industrial applications.
- > Optional motion sensor saves energy and allows for security.
- Housing is suitable for damp locations
- > 0 -10V Dimmable