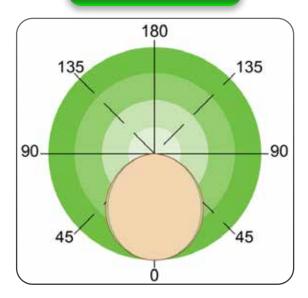

## 1' X 2' COLOR TEMP & POWER SELECTABLE

HID equal

## specifications

GREEN GNITE



| Part Number              | Color Temp               | Consumption                                                                |
|--------------------------|--------------------------|----------------------------------------------------------------------------|
| GI-21SLHB-CCT1000EC-PSUL | 5 4000K 5000K selectable | 210W - 30,000 LM<br>180W - 25,000LM<br>130W - 20,000 LM<br>90W - 13,600 LM |

## Photometric Diagram



## Features

- > Suitable for commercial, retail and industrial applications.
- > Optional motion sensor saves energy and allows for security.
- Housing is suitable for damp locations
- > 0 -10V Dimmable



 $Not all \ product \ variations \ listed \ on this \ page \ may \ be \ DLC \ qualified. \ Visit \ www. designlights. or g/search \ to \ confirm \ qualification$